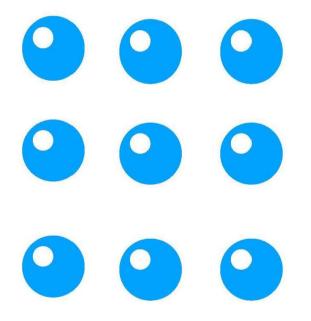

## Puzzle #2

The good doctor starts up his time machine by running his finger over nine buttons. But he does it by only making four straight and never lifting his finger. Can you find out how?

Dr. Hess has left us a message in code to help us find his nautilus gears! Can you decode it? It looks like each letter in the code is shifted to the right in the alphabet.